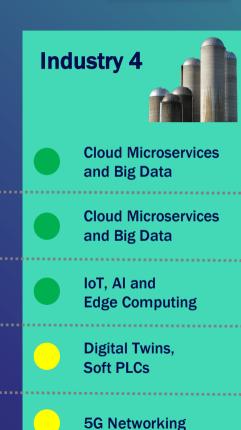

## 1. Scalability

Technical success leads to business success.

#### **Scalability** shopfloor to enterprise

**Sensors and Actuators** 