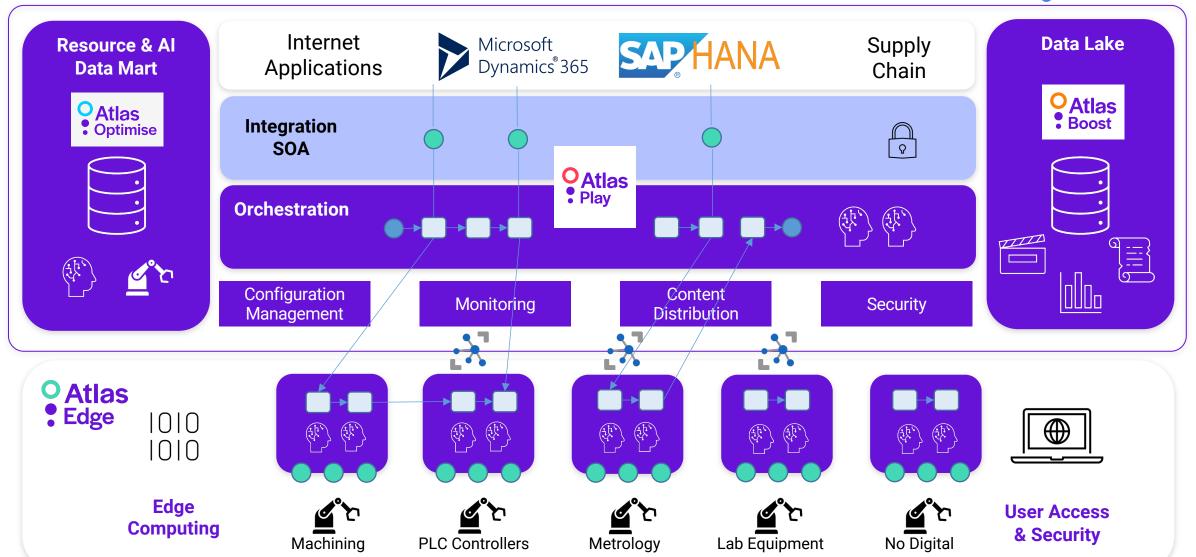

# Atlas for Industry

### **Atlas for Industry**

INDUSTRIAL CLOUD SOLUTION ARCHITECTURE

Microsoft Azure