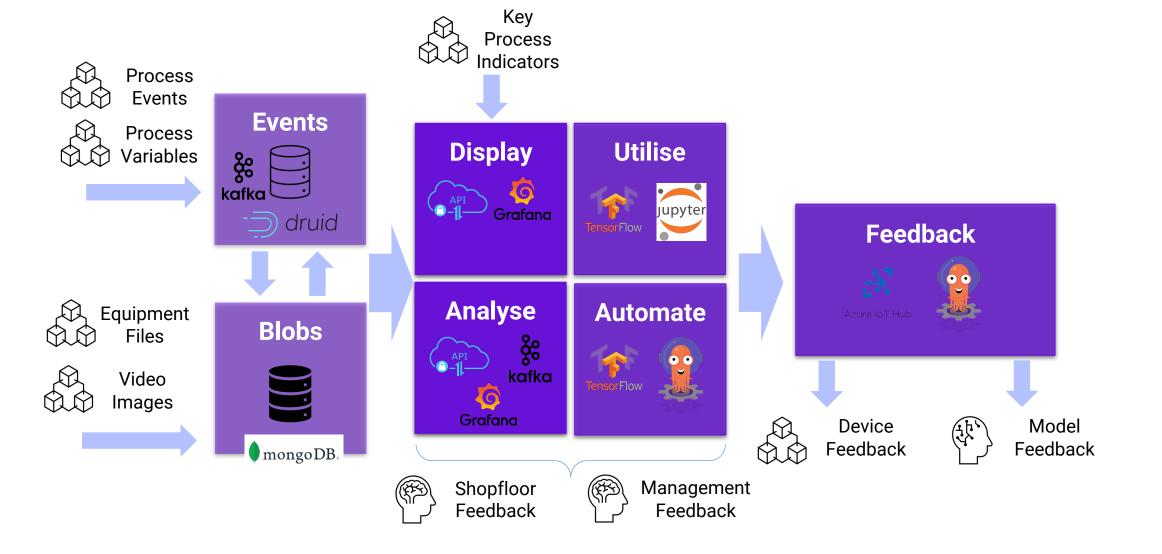

### **Atlas Boost**

# • Atlas Boost

#### INFORMATION INTO INSIGHT

#### **Our Domain**

- Sematic Data Models
- O Data Cleansing
- Data Types Analysis
- O Hot Path Analysis
- Event Driven Context Data
- Warm Path Analysis
- Cold Path / Historical Data
- Multi Tenancy Data
- O Data Security
- Machine Learning
- Container Scaling