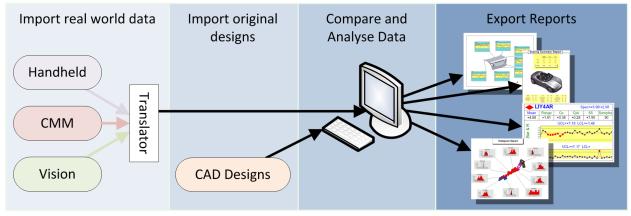

**ATS CM4D** fills the gap between the virtual design world of Computer Aided Design and the physical world of manufacturing.

It highlights differences between the geometric design specification and the "as built" data from a manufactured item. Tackling these issues allows manufacturers to attain the highest quality possible.

#### With Effective Data Retrieval...

- Retrieve dimensional data from any device
- Universal dimensional data translator
- Quick and easy configuration

### And Essential Reporting and Analysis...

- Web publishing and analysis
- Enterprise-wide reporting
- Completely customizable reports
- Automated scheduled reporting